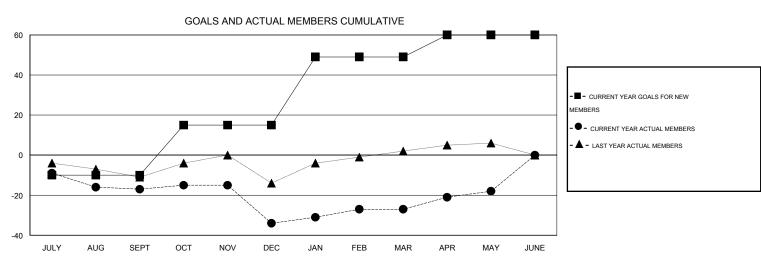

| 6                                   | 23                 | -17              |  |
| OCT/NOV/DEC   | 0                | 0                | 0                | 0                | OCT/NOV/DEC           | 25                 | 16                                  | 33                 | -17              |  |
| JAN/FEB/MAR   | 1                | 0                | 0                | 0                | JAN/FEB/MAR           | 34                 | 23                                  | 16                 | 7                |  |
| APR/MAY/JUNE  | 0                | 0                | 0                | 0                | APR/MAY/JUNE          | 11                 | 22                                  | 13                 | 9                |  |

## GOALS AND ACTUAL NEW CLUBS CUMULATIVE





| DROPPED CLUBS: 0 |    | 20 CLUBS OF 33 ADDED 1 OR MORE<br>NEW MEMBERS | GENDER DISTRIBUTION  MALE 583 (67.01%) |              |     |
|------------------|----|-----------------------------------------------|----------------------------------------|--------------|-----|
|                  |    |                                               | MALE                                   |              |     |
|                  |    |                                               | FEMALE                                 | 287 (32.99%) |     |
| DROPPED MEMBERS  |    |                                               |                                        |              |     |
| DECEASED         | 9  | CLICK HERE FOR HEALTH                         |                                        |